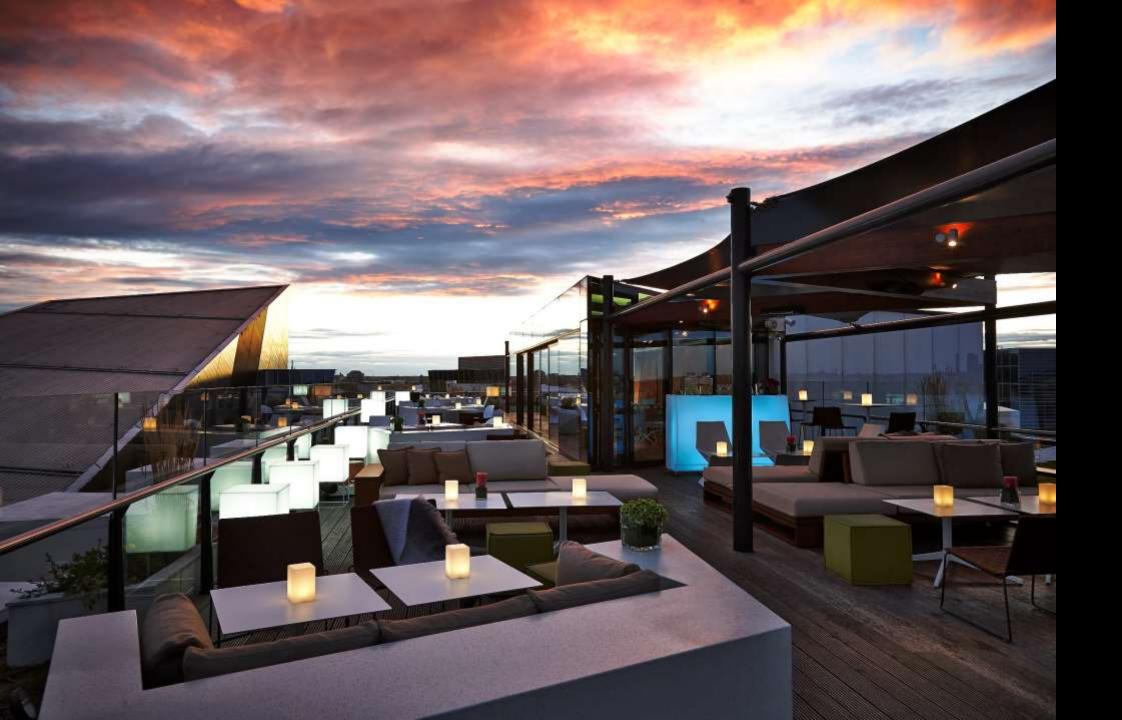

|  |
| The Omer       | 48.27  | 4.9 x 9.85  | 2.7   | Yes   | No        |  |
| The Broadstone | 26.22  | 4.9 x 5.35  | 2.7   | No    | No        |  |
| (combined)     | 74.49  | 4.9 x 14.7  | 2.7   | Yes   | Yes       |  |
|                |        |             |       |       |           |  |
| The Hibernia   | 44     | 4.3 x 10.1  | 2.7   | Yes   | No        |  |
| The Aqueduct   | 17.63  | 4.3 x 4.1   | 2.7   | No    | No        |  |
| (combined)     | 61.63  | 4.3 x 14.2  | 2.7   | Yes   | Yes       |  |
|                |        |             |       |       |           |  |
| The Shannon    | 94     | 6.5 x 14.5  | 2.7   | Yes   | No        |  |
|                |        |             |       |       |           |  |



























































































## M THEMARKER

## HOTEL BAR BRASSERIE

...we look forward to welcoming you