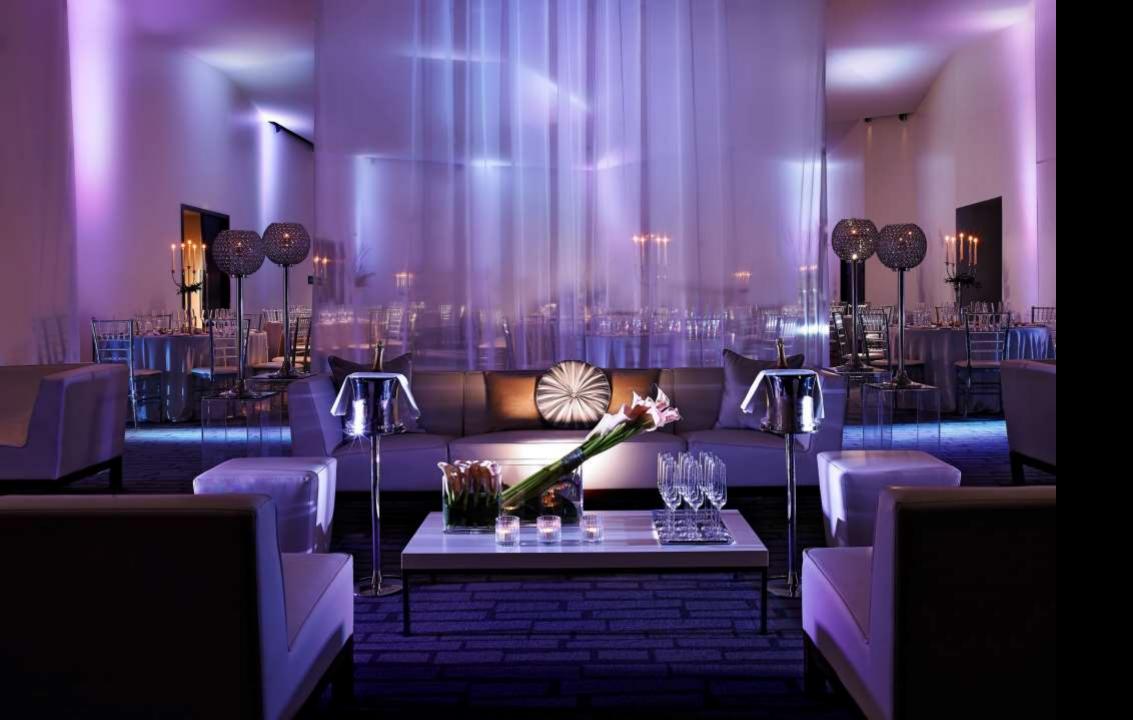

Reception Area

LCD Display x 1

| Name           | Ttre   | C/Room   | B/Roo | m     | U  | Banq  | Cab       | Cocktail |
|----------------|--------|----------|-------|-------|----|-------|-----------|----------|
| The Marker One | 150    | 102      | 34    |       |    | 110   | 80        | 190      |
| The Marker Two | 130    | 88       | 34    |       |    | 110   | 70        | 160      |
| (combined)     | 300    | 180      | 68    |       | 86 | 240   | 170       | 350      |
| The Carnac     |        |          | 12    |       |    | 10    | 8         | 23       |
| The Hamilton   | 16     | 6        | 10    |       | 10 | 10    | 8         | -        |
| (combined)     | 42     | 22       | 24    |       | 22 | 24    | 21        | 58       |
| The Omer       |        |          | 8     |       | 10 | 10    | 8         | 23       |
| The Broadstone | 16     | 8        | 10    |       | 10 | 10    | 8         | -        |
| (combined)     | 51     | 26       | 26    |       | 26 | 24    | 28        | 51       |
| The Hibernia   | 42     |          | 26    |       | -  | 30    | 21        | 42       |
| The Aqueduct   |        |          | 8     |       |    | 10    | 7         | -        |
| (combined)     | 72     | 30       | 28    |       | -  | 32    | 28        | 72       |
| The Shannon    | 110    | 55       | 32    |       | 36 | 60    | 47        | 100      |
|                |        |          |       |       |    |       |           |          |
|                |        |          |       |       |    |       |           |          |
| Name           | Sq (m) | WxL(m) H |       | H (m) |    | N/Day | Partition |          |

| Name           | Sq (m) | W x L (m)   | H (m) | N/Day | Partition |  |
|----------------|--------|-------------|-------|-------|-----------|--|
|                |        |             |       |       |           |  |
| The Marker One | 177    | 12/13 x 14  | 4.7   | No    | No        |  |
| The Marker Two | 177    | 12/13 x 14  | 4.7   | No    | No        |  |
| (combined)     | 354    | 12/13 x 28  | 4.7   | No    | Yes       |  |
| Reception Area | 142.7  | 8.2 x 17.39 | 2.7   | Yes   | No        |  |
|                |        |             |       |       |           |  |
| The Carnac     | 29.7   | 5.4 x 5.5   | 2.7   | Yes   | No        |  |
| The Hamilton   | 27.54  | 5.4 x 5.1   | 2.7   | No    | No        |  |
| (combined)     | 57.24  | 5.4 x 10.6  | 2.7   | Yes   | Yes       |  |
|                |        |             |       |       |           |  |
| The Omer       | 48.27  | 4.9 x 9.85  | 2.7   | Yes   | No        |  |
| The Broadstone | 26.22  | 4.9 x 5.35  | 2.7   | No    | No        |  |
| (combined)     | 74.49  | 4.9 x 14.7  | 2.7   | Yes   | Yes       |  |
|                |        |             |       |       |           |  |
| The Hibernia   | 44     | 4.3 x 10.1  | 2.7   | Yes   | No        |  |
| The Aqueduct   | 17.63  | 4.3 x 4.1   | 2.7   | No    | No        |  |
| (combined)     | 61.63  | 4.3 x 14.2  | 2.7   | Yes   | Yes       |  |
|                |        |             |       |       |           |  |
| The Shannon    | 94     | 6.5 x 14.5  | 2.7   | Yes   | No        |  |
|                |        |             |       |       |           |  |