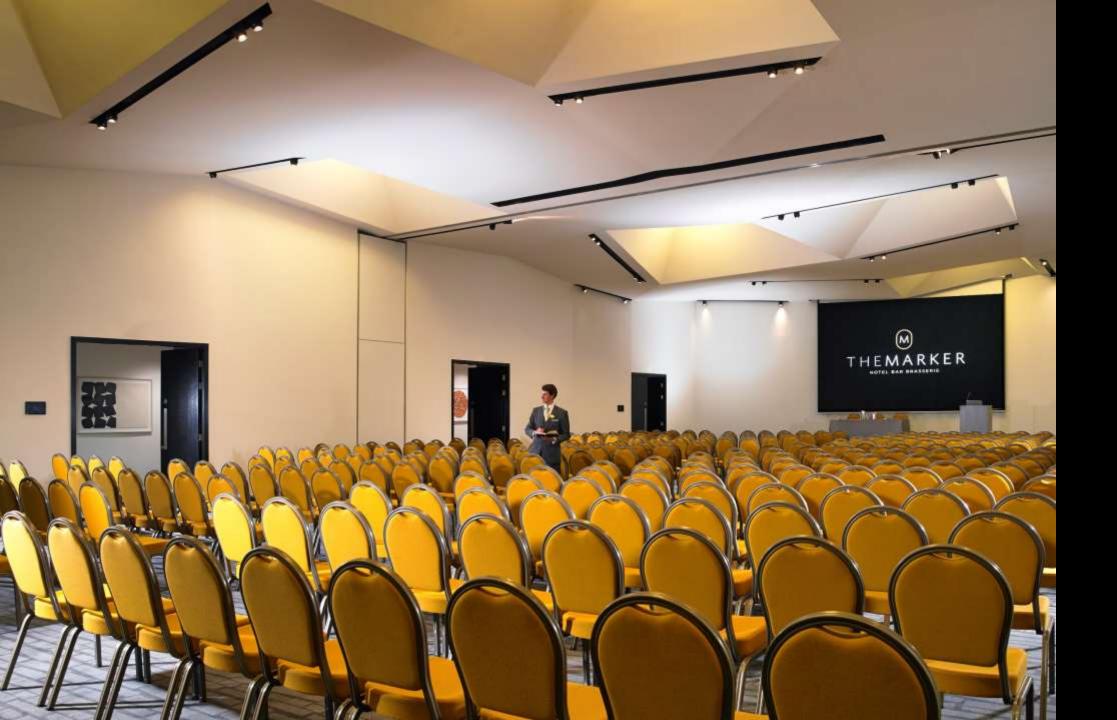

Projection Equipment, Screen, Multi Media Equipment, Room Wizard, AMX Room Control System, Lighting Dimmer System, One Podium Microphone (subject to availability), Laptop Connection Point, Flip Chart, Audio Conferencing, Projector Hoist Projection Equipment, Screen, Multi Media Equipment, Lighting Dimmer System, AMX Room Control System, Room Wizard, 2 Roving and 2 Tie Clip-on Microphones with One Podium Microphone, Flip Chart, Stage, Podium, 3 Phase Power, Projector Hoist

Reception Area

LCD Display x 1

| Name           | Ttre   | C/Room   | B/Roo | m     | U  | Banq  | Cab       | Cocktail |
|----------------|--------|----------|-------|-------|----|-------|-----------|----------|
| The Marker One | 150    | 102      | 34    |       |    | 110   | 80        | 190      |
| The Marker Two | 130    | 88       | 34    |       |    | 110   | 70        | 160      |
| (combined)     | 300    | 180      | 68    |       | 86 | 240   | 170       | 350      |
| The Carnac     |        |          | 12    |       |    | 10    | 8         | 23       |
| The Hamilton   | 16     | 6        | 10    |       | 10 | 10    | 8         | -        |
| (combined)     | 42     | 22       | 24    |       | 22 | 24    | 21        | 58       |
| The Omer       |        |          | 8     |       | 10 | 10    | 8         | 23       |
| The Broadstone | 16     | 8        | 10    |       | 10 | 10    | 8         | -        |
| (combined)     | 51     | 26       | 26    |       | 26 | 24    | 28        | 51       |
| The Hibernia   | 42     |          | 26    |       | -  | 30    | 21        | 42       |
| The Aqueduct   |        |          | 8     |       |    | 10    | 7         | -        |
| (combined)     | 72     | 30       | 28    |       | -  | 32    | 28        | 72       |
| The Shannon    | 110    | 55       | 32    |       | 36 | 60    | 47        | 100      |
|                |        |          |       |       |    |       |           |          |
|                |        |          |       |       |    |       |           |          |
| Name           | Sq (m) | WxL(m) H |       | H (m) |    | N/Day | Partition |          |