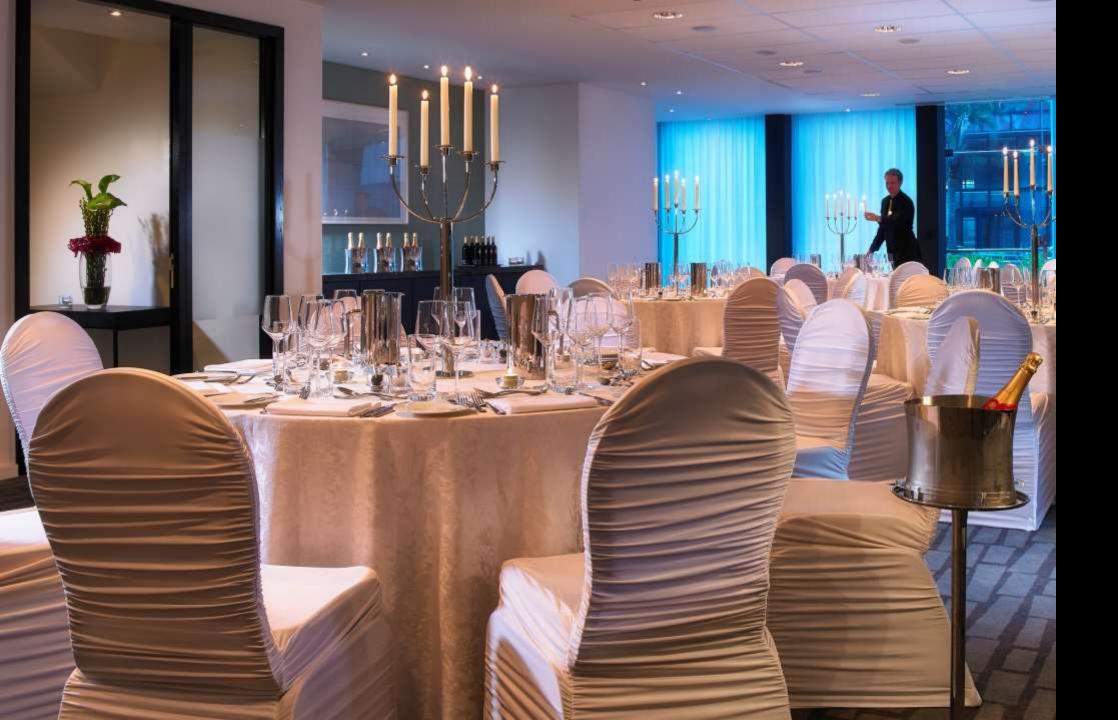

Reception Area

LCD Display x 1

| Name           | Ttre   | C/Room   | B/Roo | m     | U  | Banq  | Cab       | Cocktail |
|----------------|--------|----------|-------|-------|----|-------|-----------|----------|
| The Marker One | 150    | 102      | 34    |       |    | 110   | 80        | 190      |
| The Marker Two | 130    | 88       | 34    |       |    | 110   | 70        | 160      |
| (combined)     | 300    | 180      | 68    |       | 86 | 240   | 170       | 350      |
| The Carnac     |        |          | 12    |       |    | 10    | 8         | 23       |
| The Hamilton   | 16     | 6        | 10    |       | 10 | 10    | 8         | -        |
| (combined)     | 42     | 22       | 24    |       | 22 | 24    | 21        | 58       |
| The Omer       |        |          | 8     |       | 10 | 10    | 8         | 23       |
| The Broadstone | 16     | 8        | 10    |       | 10 | 10    | 8         | -        |
| (combined)     | 51     | 26       | 26    |       | 26 | 24    | 28        | 51       |
| The Hibernia   | 42     |          | 26    |       | -  | 30    | 21        | 42       |
| The Aqueduct   |        |          | 8     |       |    | 10    | 7         | -        |
| (combined)     | 72     | 30       | 28    |       | -  | 32    | 28        | 72       |
| The Shannon    | 110    | 55       | 32    |       | 36 | 60    | 47        | 100      |
|                |        |          |       |       |    |       |           |          |
|                |        |          |       |       |    |       |           |          |
| Name           | Sq (m) | WxL(m) H |       | H (m) |    | N/Day | Partition |          |

| Name           | Sq (m) | W x L (m)   | H (m) | N/Day | Partition |  |
|----------------|--------|-------------|-------|-------|-----------|--|
|                |        |             |       |       |           |  |
| The Marker One | 177    | 12/13 x 14  | 4.7   | No    | No        |  |
| The Marker Two | 177    | 12/13 x 14  | 4.7   | No    | No        |  |
| (combined)     | 354    | 12/13 x 28  | 4.7   | No    | Yes       |  |
| Reception Area | 142.7  | 8.2 x 17.39 | 2.7   | Yes   | No        |  |
|                |        |             |       |       |           |  |
| The Carnac     | 29.7   | 5.4 x 5.5   | 2.7   | Yes   | No        |  |
| The Hamilton   | 27.54  | 5.4 x 5.1   | 2.7   | No    | No        |  |
| (combined)     | 57.24  | 5.4 x 10.6  | 2.7   | Yes   | Yes       |  |
|                |        |             |       |       |           |  |
| The Omer       | 48.27  | 4.9 x 9.85  | 2.7   | Yes   | No        |  |
| The Broadstone | 26.22  | 4.9 x 5.35  | 2.7   | No    | No        |  |
| (combined)     | 74.49  | 4.9 x 14.7  | 2.7   | Yes   | Yes       |  |
|                |        |             |       |       |           |  |
| The Hibernia   | 44     | 4.3 x 10.1  | 2.7   | Yes   | No        |  |
| The Aqueduct   | 17.63  | 4.3 x 4.1   | 2.7   | No    | No        |  |
| (combined)     | 61.63  | 4.3 x 14.2  | 2.7   | Yes   | Yes       |  |
|                |        |             |       |       |           |  |
| The Shannon    | 94     | 6.5 x 14.5  | 2.7   | Yes   | No        |  |
|                |        |             |       |       |           |  |