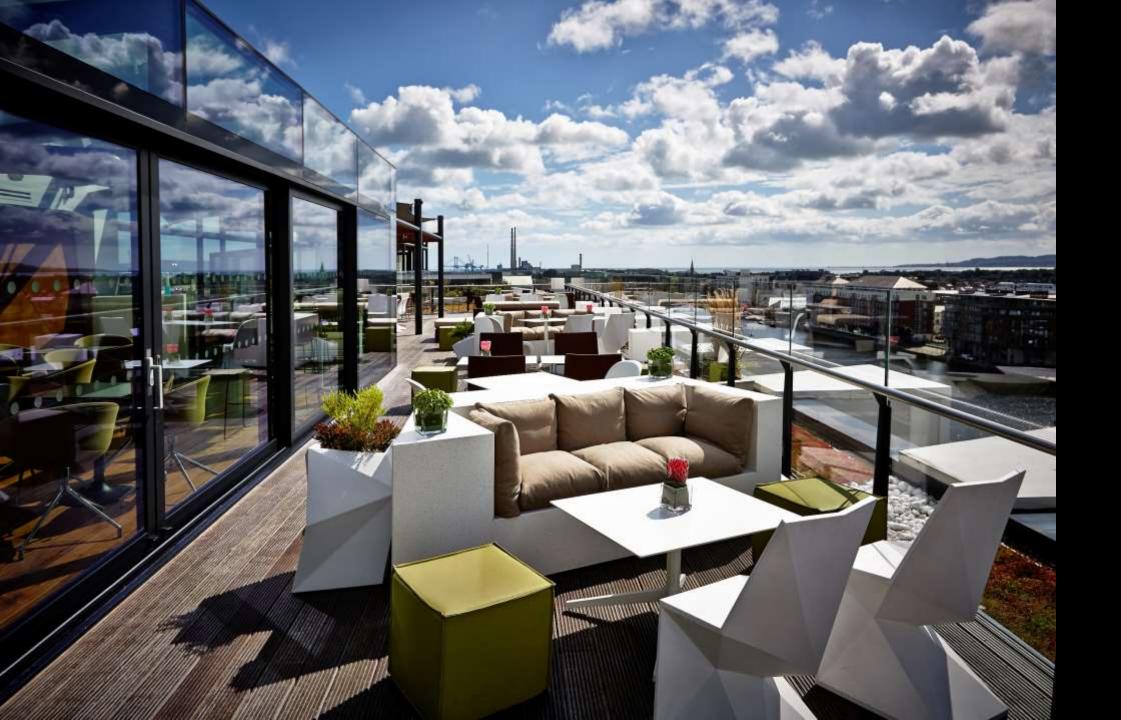

|
| The Omer       | 48.27  | 4.9 x 9.85  | 2.7   | Yes   | No        |  |
| The Broadstone | 26.22  | 4.9 x 5.35  | 2.7   | No    | No        |  |
| (combined)     | 74.49  | 4.9 x 14.7  | 2.7   | Yes   | Yes       |  |
|                |        |             |       |       |           |  |
| The Hibernia   | 44     | 4.3 x 10.1  | 2.7   | Yes   | No        |  |
| The Aqueduct   | 17.63  | 4.3 x 4.1   | 2.7   | No    | No        |  |
| (combined)     | 61.63  | 4.3 x 14.2  | 2.7   | Yes   | Yes       |  |
|                |        |             |       |       |           |  |
| The Shannon    | 94     | 6.5 x 14.5  | 2.7   | Yes   | No        |  |
|                |        |             |       |       |           |  |



























































































## M THEMARKER

## HOTEL BAR BRASSERIE

...we look forward to welcoming you