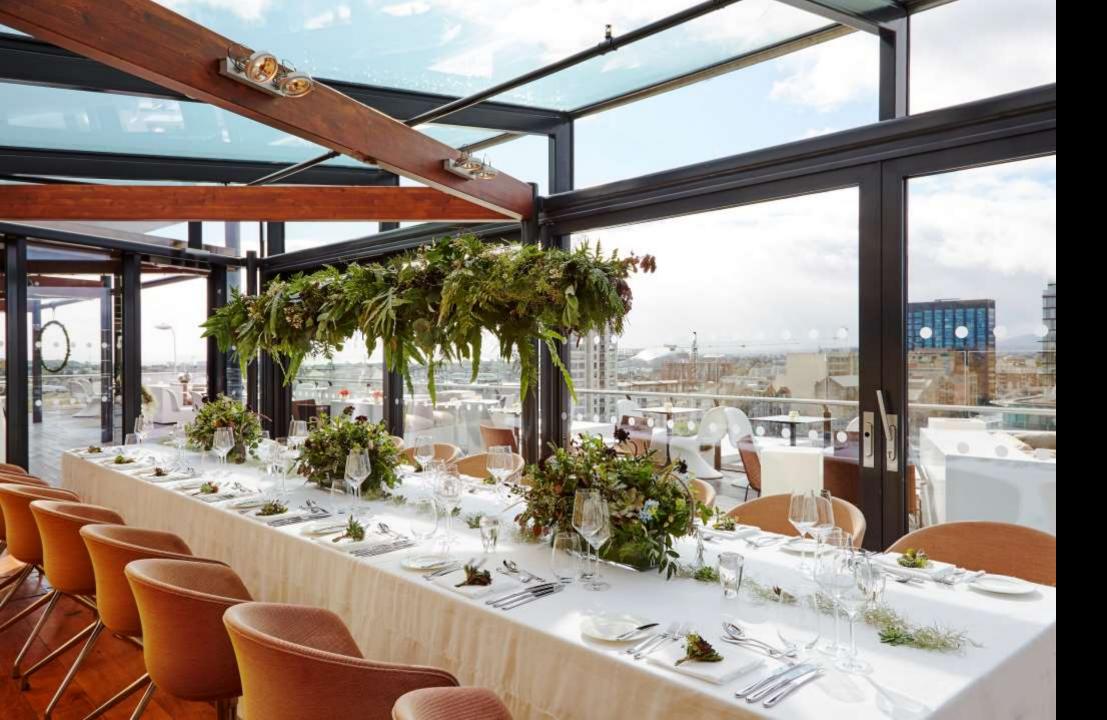

The Omer       | 48.27  | 4.9 x 9.85  | 2.7   | Yes   | No        |  |
| The Broadstone | 26.22  | 4.9 x 5.35  | 2.7   | No    | No        |  |
| (combined)     | 74.49  | 4.9 x 14.7  | 2.7   | Yes   | Yes       |  |
|                |        |             |       |       |           |  |
| The Hibernia   | 44     | 4.3 x 10.1  | 2.7   | Yes   | No        |  |
| The Aqueduct   | 17.63  | 4.3 x 4.1   | 2.7   | No    | No        |  |
| (combined)     | 61.63  | 4.3 x 14.2  | 2.7   | Yes   | Yes       |  |
|                |        |             |       |       |           |  |
| The Shannon    | 94     | 6.5 x 14.5  | 2.7   | Yes   | No        |  |
|                |        |             |       |       |           |  |



























































































## M THEMARKER

## HOTEL BAR BRASSERIE

...we look forward to welcoming you