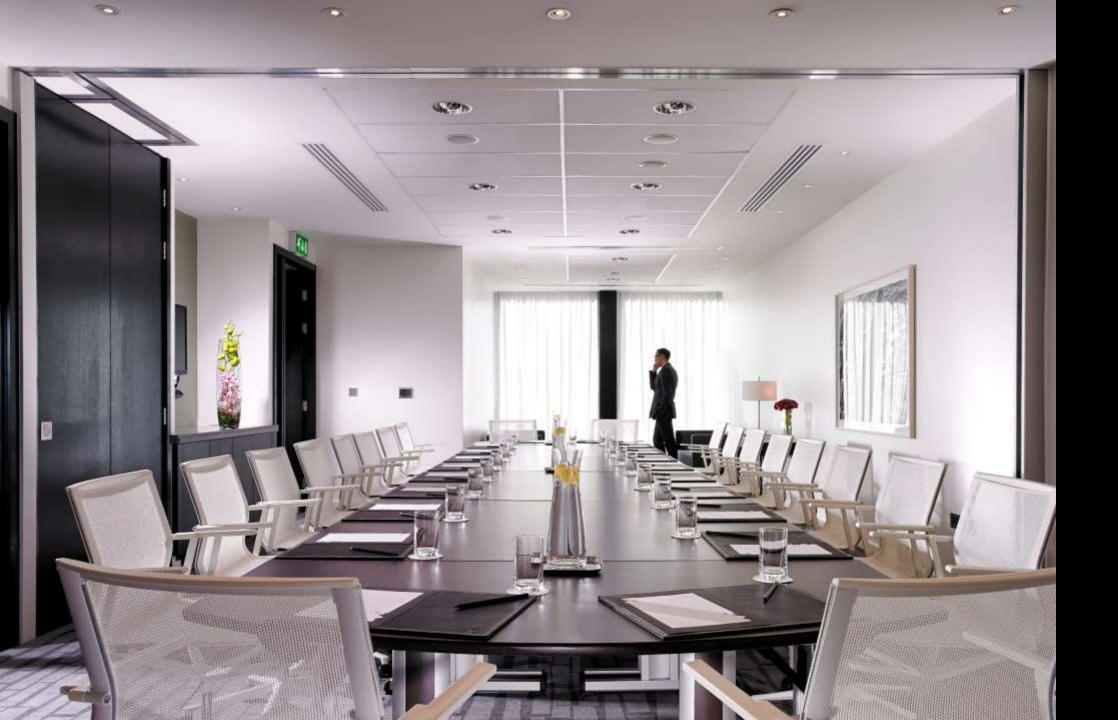

Projection Equipment, Screen, Multi Media Equipment, Room Wizard, AMX Room Control System, Lighting Dimmer System, One Podium Microphone (subject to availability), Laptop Connection Point, Flip Chart, Audio Conferencing, Projector Hoist Projection Equipment, Screen, Multi Media Equipment, Lighting Dimmer System, AMX Room Control System, Room Wizard, 2 Roving and 2 Tie Clip-on Microphones with One Podium Microphone, Flip Chart, Stage, Podium, 3 Phase Power, Projector Hoist

Reception Area

LCD Display x 1

| Name           | Ttre   | C/Room   | B/Roo | m     | U  | Banq  | Cab       | Cocktail |
|----------------|--------|----------|-------|-------|----|-------|-----------|----------|
| The Marker One | 150    | 102      | 34    |       |    | 110   | 80        | 190      |
| The Marker Two | 130    | 88       | 34    |       |    | 110   | 70        | 160      |
| (combined)     | 300    | 180      | 68    |       | 86 | 240   | 170       | 350      |
| The Carnac     |        |          | 12    |       |    | 10    | 8         | 23       |
| The Hamilton   | 16     | 6        | 10    |       | 10 | 10    | 8         | -        |
| (combined)     | 42     | 22       | 24    |       | 22 | 24    | 21        | 58       |
| The Omer       |        |          | 8     |       | 10 | 10    | 8         | 23       |
| The Broadstone | 16     | 8        | 10    |       | 10 | 10    | 8         | -        |
| (combined)     | 51     | 26       | 26    |       | 26 | 24    | 28        | 51       |
| The Hibernia   | 42     |          | 26    |       | -  | 30    | 21        | 42       |
| The Aqueduct   |        |          | 8     |       |    | 10    | 7         | -        |
| (combined)     | 72     | 30       | 28    |       | -  | 32    | 28        | 72       |
| The Shannon    | 110    | 55       | 32    |       | 36 | 60    | 47        | 100      |
|                |        |          |       |       |    |       |           |          |
|                |        |          |       |       |    |       |           |          |
| Name           | Sq (m) | WxL(m) H |       | H (m) |    | N/Day | Partition |          |

| Name           | Sq (m) | W x L (m)   | H (m) | N/Day | Partition |  |
|----------------|--------|-------------|-------|-------|-----------|--|
|                |        |             |       |       |           |  |
| The Marker One | 177    | 12/13 x 14  | 4.7   | No    | No        |  |
| The Marker Two | 177    | 12/13 x 14  | 4.7   | No    | No        |  |
| (combined)     | 354    | 12/13 x 28  | 4.7   | No    | Yes       |  |
| Reception Area | 142.7  | 8.2 x 17.39 | 2.7   | Yes   | No        |  |
|                |        |             |       |       |           |  |
| The Carnac     | 29.7   | 5.4 x 5.5   | 2.7   | Yes   | No        |  |
| The Hamilton   | 27.54  | 5.4 x 5.1   | 2.7   | No    | No        |  |
| (combined)     | 57.24  | 5.4 x 10.6  | 2.7   | Yes   | Yes       |  |
|                |        |             |       |       |           |  |
| The Omer       | 48.27  | 4.9 x 9.85  | 2.7   | Yes   | No        |  |
| The Broadstone | 26.22  | 4.9 x 5.35  | 2.7   | No    | No        |  |
| (combined)     | 74.49  | 4.9 x 14.7  | 2.7   | Yes   | Yes       |  |
|                |        |             |       |       |           |  |
| The Hibernia   | 44     | 4.3 x 10.1  | 2.7   | Yes   | No        |  |
| The Aqueduct   | 17.63  | 4.3 x 4.1   | 2.7   | No    | No        |  |
| (combined)     | 61.63  | 4.3 x 14.2  | 2.7   | Yes   | Yes       |  |
|                |        |             |       |       |           |  |
| The Shannon    | 94     | 6.5 x 14.5  | 2.7   | Yes   | No        |  |
|                |        |             |       |       |           |  |