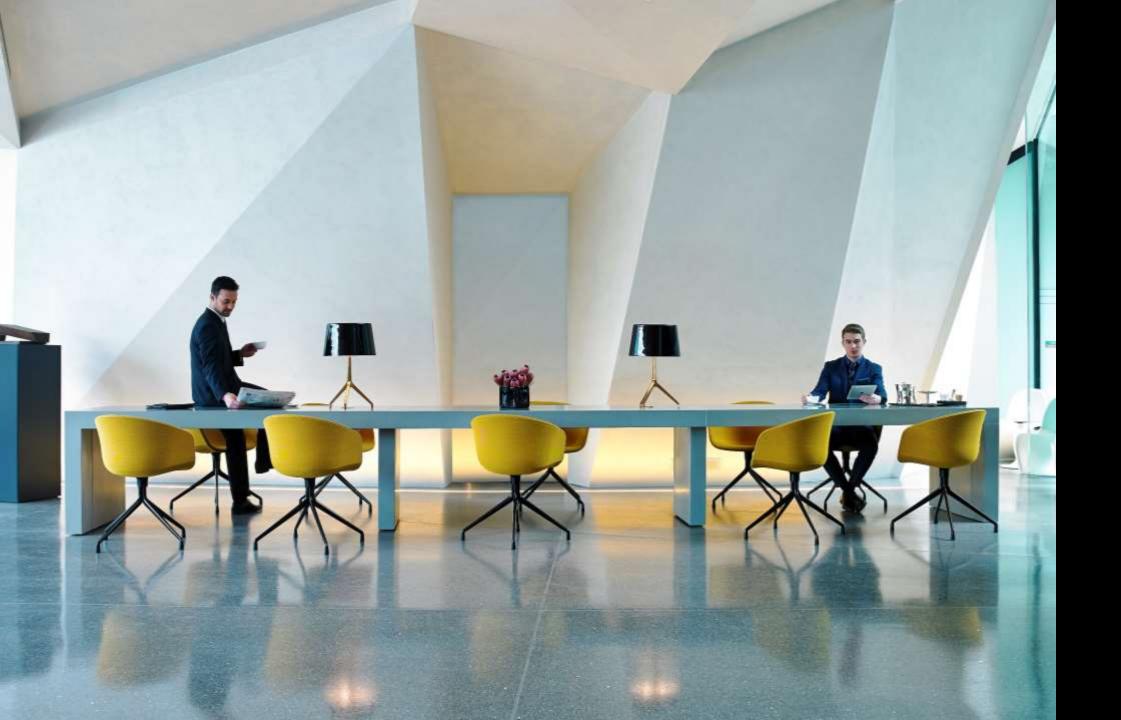

Reception Area

LCD Display x 1

| Name           | Ttre   | C/Room   | B/Roo | m     | U  | Banq  | Cab       | Cocktail |
|----------------|--------|----------|-------|-------|----|-------|-----------|----------|
| The Marker One | 150    | 102      | 34    |       |    | 110   | 80        | 190      |
| The Marker Two | 130    | 88       | 34    |       |    | 110   | 70        | 160      |
| (combined)     | 300    | 180      | 68    |       | 86 | 240   | 170       | 350      |
| The Carnac     |        |          | 12    |       |    | 10    | 8         | 23       |
| The Hamilton   | 16     | 6        | 10    |       | 10 | 10    | 8         | -        |
| (combined)     | 42     | 22       | 24    |       | 22 | 24    | 21        | 58       |
| The Omer       |        |          | 8     |       | 10 | 10    | 8         | 23       |
| The Broadstone | 16     | 8        | 10    |       | 10 | 10    | 8         | -        |
| (combined)     | 51     | 26       | 26    |       | 26 | 24    | 28        | 51       |
| The Hibernia   | 42     |          | 26    |       | -  | 30    | 21        | 42       |
| The Aqueduct   |        |          | 8     |       |    | 10    | 7         | -        |
| (combined)     | 72     | 30       | 28    |       | -  | 32    | 28        | 72       |
| The Shannon    | 110    | 55       | 32    |       | 36 | 60    | 47        | 100      |
|                |        |          |       |       |    |       |           |          |
|                |        |          |       |       |    |       |           |          |
| Name           | Sq (m) | WxL(m) H |       | H (m) |    | N/Day | Partition |          |

| Name           | Sq (m) | W x L (m)   | H (m) | N/Day | Partition |  |
|----------------|--------|-------------|-------|-------|-----------|--|
|                |        |             |       |       |           |  |
| The Marker One | 177    | 12/13 x 14  | 4.7   | No    | No        |  |
| The Marker Two | 177    | 12/13 x 14  | 4.7   | No    | No        |  |
| (combined)     | 354    | 12/13 x 28  | 4.7   | No    | Yes       |  |
| Reception Area | 142.7  | 8.2 x 17.39 | 2.7   | Yes   | No        |  |
|                |        |             |       |       |           |  |
| The Carnac     | 29.7   | 5.4 x 5.5   | 2.7   | Yes   | No        |  |
| The Hamilton   | 27.54  | 5.4 x 5.1   | 2.7   | No    | No        |  |
| (combined)     | 57.24  | 5.4 x 10.6  | 2.7   | Yes   | Yes       |  |
|                |        |             |       |       |           |  |
| The Omer       | 48.27  | 4.9 x 9.85  | 2.7   | Yes   | No        |  |
| The Broadstone | 26.22  | 4.9 x 5.35  | 2.7   | No    | No        |  |
| (combined)     | 74.49  | 4.9 x 14.7  | 2.7   | Yes   | Yes       |  |
|                |        |             |       |       |           |  |
| The Hibernia   | 44     | 4.3 x 10.1  | 2.7   | Yes   | No        |  |
| The Aqueduct   | 17.63  | 4.3 x 4.1   | 2.7   | No    | No        |  |
| (combined)     | 61.63  | 4.3 x 14.2  | 2.7   | Yes   | Yes       |  |
|                |        |             |       |       |           |  |
| The Shannon    | 94     | 6.5 x 14.5  | 2.7   | Yes   | No        |  |
|                |        |             |       |       |           |  |