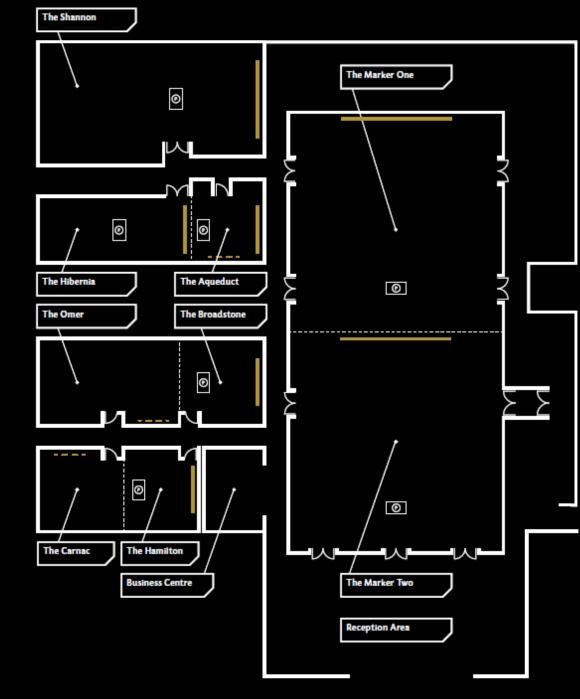

Reception Area

LCD Display x 1

| Name           | Ttre   | C/Room   | B/Roo | m     | U  | Banq  | Cab       | Cocktail |
|----------------|--------|----------|-------|-------|----|-------|-----------|----------|
| The Marker One | 150    | 102      | 34    |       |    | 110   | 80        | 190      |
| The Marker Two | 130    | 88       | 34    |       |    | 110   | 70        | 160      |
| (combined)     | 300    | 180      | 68    |       | 86 | 240   | 170       | 350      |
| The Carnac     |        |          | 12    |       |    | 10    | 8         | 23       |
| The Hamilton   | 16     | 6        | 10    |       | 10 | 10    | 8         | -        |
| (combined)     | 42     | 22       | 24    |       | 22 | 24    | 21        | 58       |
| The Omer       |        |          | 8     |       | 10 | 10    | 8         | 23       |
| The Broadstone | 16     | 8        | 10    |       | 10 | 10    | 8         | -        |
| (combined)     | 51     | 26       | 26    |       | 26 | 24    | 28        | 51       |
| The Hibernia   | 42     |          | 26    |       | -  | 30    | 21        | 42       |
| The Aqueduct   |        |          | 8     |       |    | 10    | 7         | -        |
| (combined)     | 72     | 30       | 28    |       | -  | 32    | 28        | 72       |
| The Shannon    | 110    | 55       | 32    |       | 36 | 60    | 47        | 100      |
|                |        |          |       |       |    |       |           |          |
|                |        |          |       |       |    |       |           |          |
| Name           | Sq (m) | WxL(m) H |       | H (m) |    | N/Day | Partition |          |

| Name           | Sq (m) | W x L (m)   | H (m) | N/Day | Partition |  |
|----------------|--------|-------------|-------|-------|-----------|--|
|                |        |             |       |       |           |  |
| The Marker One | 177    | 12/13 x 14  | 4.7   | No    | No        |  |
| The Marker Two | 177    | 12/13 x 14  | 4.7   | No    | No        |  |
| (combined)     | 354    | 12/13 x 28  | 4.7   | No    | Yes       |  |
| Reception Area | 142.7  | 8.2 x 17.39 | 2.7   | Yes   | No        |  |
|                |        |             |       |       |           |  |
| The Carnac     | 29.7   | 5.4 x 5.5   | 2.7   | Yes   | No        |  |
| The Hamilton   | 27.54  | 5.4 x 5.1   | 2.7   | No    | No        |  |
| (combined)     | 57.24  | 5.4 x 10.6  | 2.7   | Yes   | Yes       |  |
|                |        |             |       |       |           |  |
| The Omer       | 48.27  | 4.9 x 9.85  | 2.7   | Yes   | No        |  |
| The Broadstone | 26.22  | 4.9 x 5.35  | 2.7   | No    | No        |  |
| (combined)     | 74.49  | 4.9 x 14.7  | 2.7   | Yes   | Yes       |  |
|                |        |             |       |       |           |  |
| The Hibernia   | 44     | 4.3 x 10.1  | 2.7   | Yes   | No        |  |
| The Aqueduct   | 17.63  | 4.3 x 4.1   | 2.7   | No    | No        |  |
| (combined)     | 61.63  | 4.3 x 14.2  | 2.7   | Yes   | Yes       |  |
|                |        |             |       |       |           |  |
| The Shannon    | 94     | 6.5 x 14.5  | 2.7   | Yes   | No        |  |
|                |        |             |       |       |           |  |