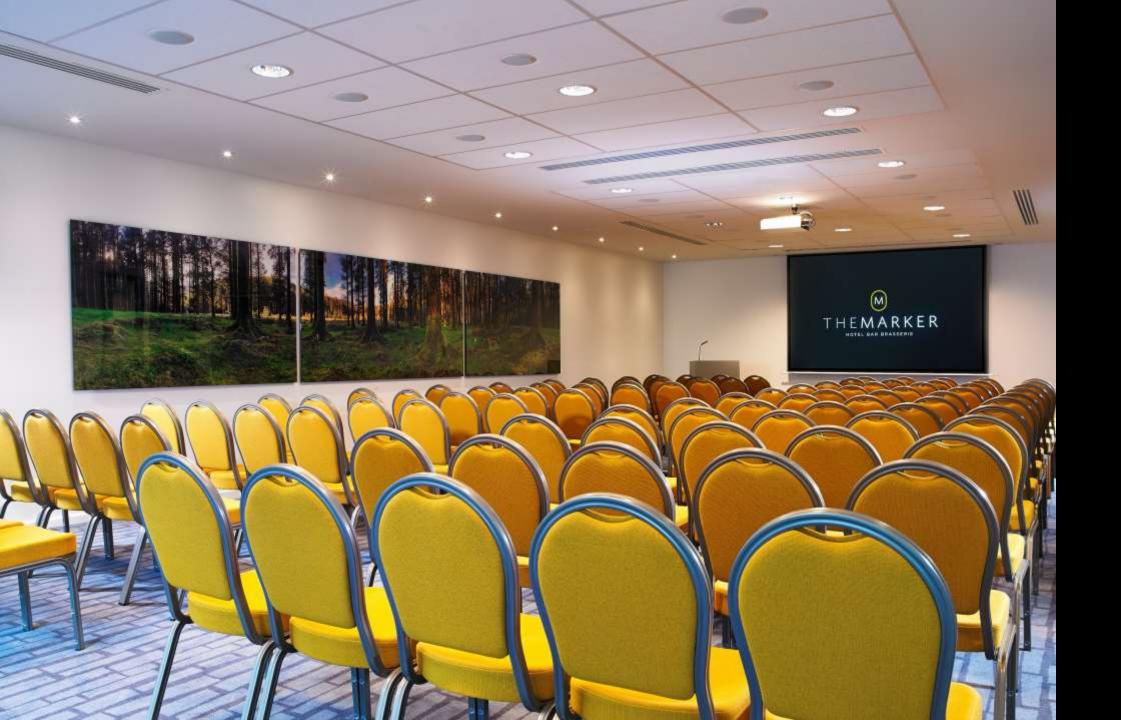

## M THEMARKER

## HOTEL BAR BRASSERIE

| The Carnac                                                                                                                                                                                           | The Hamilton                                                                                                                                                                                         |
|------------------------------------------------------------------------------------------------------------------------------------------------------------------------------------------------------|------------------------------------------------------------------------------------------------------------------------------------------------------------------------------------------------------|
| Projection Equipment, Screen, Multi Media<br>Equipment, Room Wizard, AMX Room Control System,<br>Lighting Dimmer System, Laptop Connection Point,<br>Flip Chart, Audio Conferencing, LCD Display     | Projection Equipment, Screen, Multi Media<br>Equipment, Room Wizard, AMX Room Control System,<br>Lighting Dimmer System, Laptop Connection Point,<br>Flip Chart, Video Conferencing, Projector Hoist |
| The Hibernia                                                                                                                                                                                         | The Aqueduct                                                                                                                                                                                         |
| Projection Equipment, Screen, Multi Media<br>Equipment, Room Wizard, AMX Room Control System,<br>Lighting Dimmer System, Laptop Connection Point,<br>Flip Chart, Audio Conferencing, Projector Hoist | Projection Equipment, Screen, Multi Media<br>Equipment, Room Wizard, AMX Room Control System,<br>Lighting Dimmer System, Laptop Connection Point,<br>Flip Chart, Audio Conferencing, LCD Display     |
| The Omer                                                                                                                                                                                             | The Broadstone                                                                                                                                                                                       |
| Projection Equipment, Screen, Multi Media<br>Equipment, Room Wizard, AMX Room Control System,<br>Lighting Dimmer System, Laptop Connection Point,<br>Flip Chart, Video Conferencing, LCD Display     | Projection Equipment, Screen, Multi Media<br>Equipment, Room Wizard, AMX Room Control System,<br>Lighting Dimmer System, Laptop Connection Point,<br>Flip Chart, Audio Conferencing, Projector Hoist |
| The Shannon                                                                                                                                                                                          | The Marker                                                                                                                                                                                           |

Reception Area

LCD Display x 1

| Name           | Ttre   | C/Room   | B/Roo | m     | U  | Banq  | Cab       | Cocktail |
|----------------|--------|----------|-------|-------|----|-------|-----------|----------|
| The Marker One | 150    | 102      | 34    |       |    | 110   | 80        | 190      |
| The Marker Two | 130    | 88       | 34    |       |    | 110   | 70        | 160      |
| (combined)     | 300    | 180      | 68    |       | 86 | 240   | 170       | 350      |
| The Carnac     |        |          | 12    |       |    | 10    | 8         | 23       |
| The Hamilton   | 16     | 6        | 10    |       | 10 | 10    | 8         | -        |
| (combined)     | 42     | 22       | 24    |       | 22 | 24    | 21        | 58       |
| The Omer       |        |          | 8     |       | 10 | 10    | 8         | 23       |
| The Broadstone | 16     | 8        | 10    |       | 10 | 10    | 8         | -        |
| (combined)     | 51     | 26       | 26    |       | 26 | 24    | 28        | 51       |
| The Hibernia   | 42     |          | 26    |       | -  | 30    | 21        | 42       |
| The Aqueduct   |        |          | 8     |       |    | 10    | 7         | -        |
| (combined)     | 72     | 30       | 28    |       | -  | 32    | 28        | 72       |
| The Shannon    | 110    | 55       | 32    |       | 36 | 60    | 47        | 100      |
|                |        |          |       |       |    |       |           |          |
|                |        |          |       |       |    |       |           |          |
| Name           | Sq (m) | WxL(m) H |       | H (m) |    | N/Day | Partition |          |

| Name           | Sq (m) | W x L (m)   | H (m) | N/Day | Partition |  |
|----------------|--------|-------------|-------|-------|-----------|--|
|                |        |             |       |       |           |  |
| The Marker One | 177    | 12/13 x 14  | 4.7   | No    | No        |  |
| The Marker Two | 177    | 12/13 x 14  | 4.7   | No    | No        |  |
| (combined)     | 354    | 12/13 x 28  | 4.7   | No    | Yes       |  |
| Reception Area | 142.7  | 8.2 x 17.39 | 2.7   | Yes   | No        |  |
|                |        |             |       |       |           |  |
| The Carnac     | 29.7   | 5.4 x 5.5   | 2.7   | Yes   | No        |  |
| The Hamilton   | 27.54  | 5.4 x 5.1   | 2.7   | No    | No        |  |
| (combined)     | 57.24  | 5.4 x 10.6  | 2.7   | Yes   | Yes       |  |
|                |        |             |       |       |           |  |
| The Omer       | 48.27  | 4.9 x 9.85  | 2.7   | Yes   | No        |  |
| The Broadstone | 26.22  | 4.9 x 5.35  | 2.7   | No    | No        |  |
| (combined)     | 74.49  | 4.9 x 14.7  | 2.7   | Yes   | Yes       |  |
|                |        |             |       |       |           |  |
| The Hibernia   | 44     | 4.3 x 10.1  | 2.7   | Yes   | No        |  |
| The Aqueduct   | 17.63  | 4.3 x 4.1   | 2.7   | No    | No        |  |
| (combined)     | 61.63  | 4.3 x 14.2  | 2.7   | Yes   | Yes       |  |
|                |        |             |       |       |           |  |
| The Shannon    | 94     | 6.5 x 14.5  | 2.7   | Yes   | No        |  |
|                |        |             |       |       |           |  |