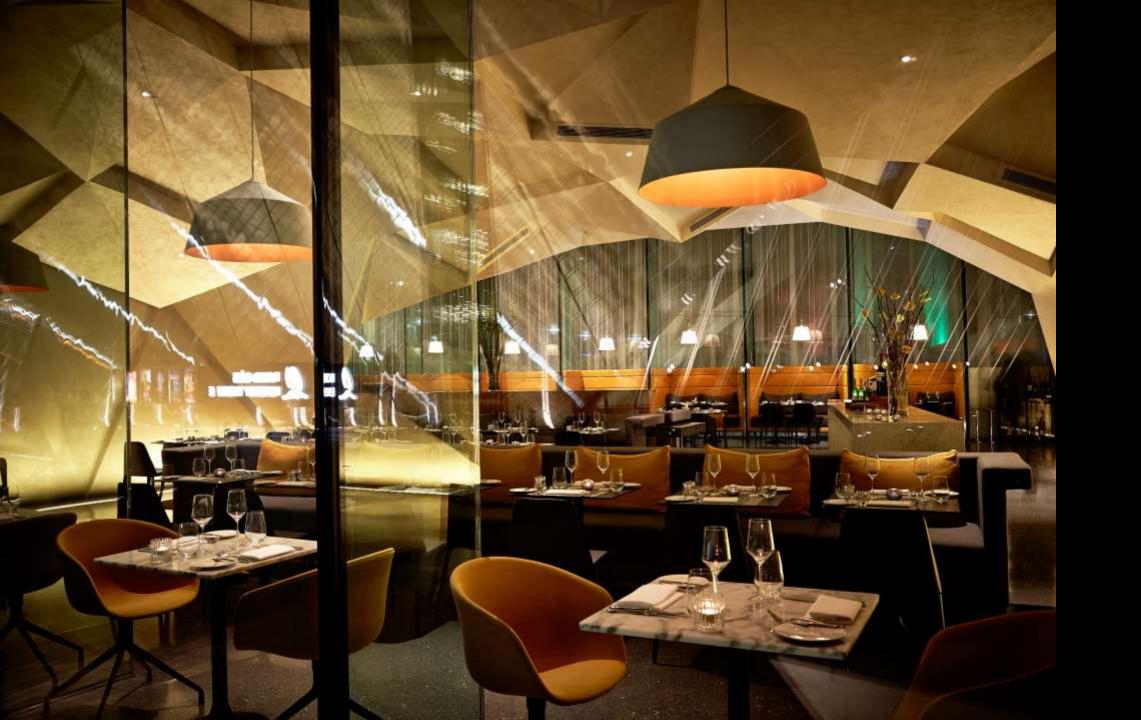

|           |  |
| The Omer       | 48.27  | 4.9 x 9.85  | 2.7   | Yes   | No        |  |
| The Broadstone | 26.22  | 4.9 x 5.35  | 2.7   | No    | No        |  |
| (combined)     | 74.49  | 4.9 x 14.7  | 2.7   | Yes   | Yes       |  |
|                |        |             |       |       |           |  |
| The Hibernia   | 44     | 4.3 x 10.1  | 2.7   | Yes   | No        |  |
| The Aqueduct   | 17.63  | 4.3 x 4.1   | 2.7   | No    | No        |  |
| (combined)     | 61.63  | 4.3 x 14.2  | 2.7   | Yes   | Yes       |  |
|                |        |             |       |       |           |  |
| The Shannon    | 94     | 6.5 x 14.5  | 2.7   | Yes   | No        |  |
|                |        |             |       |       |           |  |



























































































## M THEMARKER

## HOTEL BAR BRASSERIE

...we look forward to welcoming you